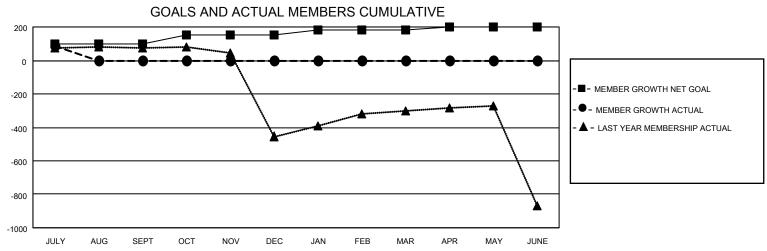

## MONTHLY MEMBERSHIP PROGRESS REPORT

LOCATION INDIA District 324B3 Results as of: 7/31/2020

| Clubs         |               |             |               | Members               |                        |                         |                                                    |  |
|---------------|---------------|-------------|---------------|-----------------------|------------------------|-------------------------|----------------------------------------------------|--|
|               | RESULTS FOR   | R 2020-2021 |               | RESULTS FOR 2020-2021 |                        |                         |                                                    |  |
| QUARTER       | NEW CLUB GOAL | NEW CLUBS   | DROPPED CLUBS | QUARTER MEME          | BER GROWTH NET<br>GOAL | MEMBER GROWTH<br>ACTUAL | DROPPED<br>MEMBERS ACTUAL<br>(including transfers) |  |
| JULY/AUG/SEPT | 4             | 0           | 0             | JULY/AUG/SEPT         | 100                    | 178                     | 82                                                 |  |
| OCT/NOV/DEC   | 1             | 0           | 0             | OCT/NOV/DEC           | 50                     | 0                       | 0                                                  |  |
| JAN/FEB/MAR   | 0             | 0           | 0             | JAN/FEB/MAR           | 30                     | 0                       | 0                                                  |  |
| APR/MAY/JUNE  | 0             | 0           | 0             | APR/MAY/JUNE          | 20                     | 0                       | 0                                                  |  |