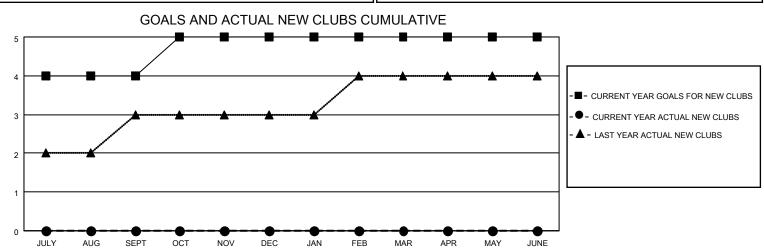

## MONTHLY MEMBERSHIP PROGRESS REPORT

LOCATION INDIA District 324B3 Results as of: 7/31/2020

| Clubs         |               |             |               | Members               |                        |                         |                                                    |  |
|---------------|---------------|-------------|---------------|-----------------------|------------------------|-------------------------|----------------------------------------------------|--|
|               | RESULTS FOR   | R 2020-2021 |               | RESULTS FOR 2020-2021 |                        |                         |                                                    |  |
| QUARTER       | NEW CLUB GOAL | NEW CLUBS   | DROPPED CLUBS | QUARTER MEME          | BER GROWTH NET<br>GOAL | MEMBER GROWTH<br>ACTUAL | DROPPED<br>MEMBERS ACTUAL<br>(including transfers) |  |
| JULY/AUG/SEPT | 4             | 0           | 0             | JULY/AUG/SEPT         | 100                    | 178                     | 82                                                 |  |
| OCT/NOV/DEC   | 1             | 0           | 0             | OCT/NOV/DEC           | 50                     | 0                       | 0                                                  |  |
| JAN/FEB/MAR   | 0             | 0           | 0             | JAN/FEB/MAR           | 30                     | 0                       | 0                                                  |  |
| APR/MAY/JUNE  | 0             | 0           | 0             | APR/MAY/JUNE          | 20                     | 0                       | 0                                                  |  |